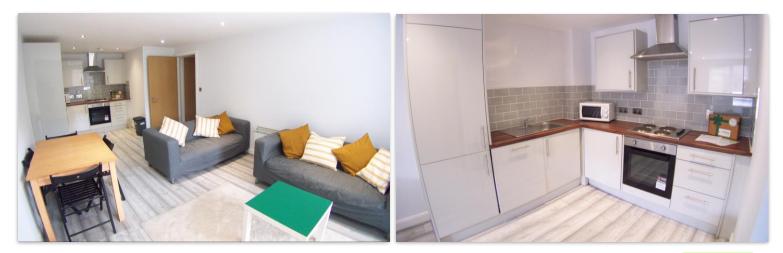

A very smart, light & airy two bedroom ground floor apartment providing very spacious and modern accommodation with secure parking. Located within excellent reach of the main university campus, city centre and Headingley only a short walk away! A MUST SEE! Offered fully furnished with a contemporary interior and ideal for students or professional individuals/couples! A New fitted kitchen installed last year! It also benefits from large double glazing, wall mounted electric heating and parking behind electric security gates (1 space only). A POPULAR PURPOSE BUILT DEVELEOPMENT & NOT TO BE MISSED AND EARLY VIEWING ADVISED.