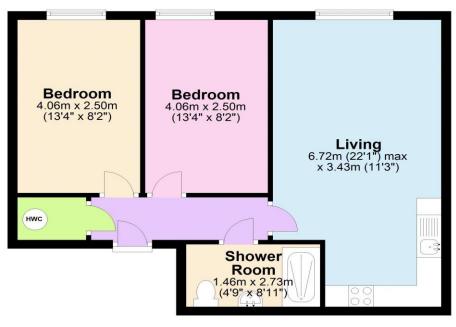

Floor Plan Approx. 52.6 sq. metres (566.3 sq. feet)

## Total area: approx. 52.6 sq. metres (566.3 sq. feet)

Floor plans are for identification only. All measurements are approximate. Plan produced using PlanUp.