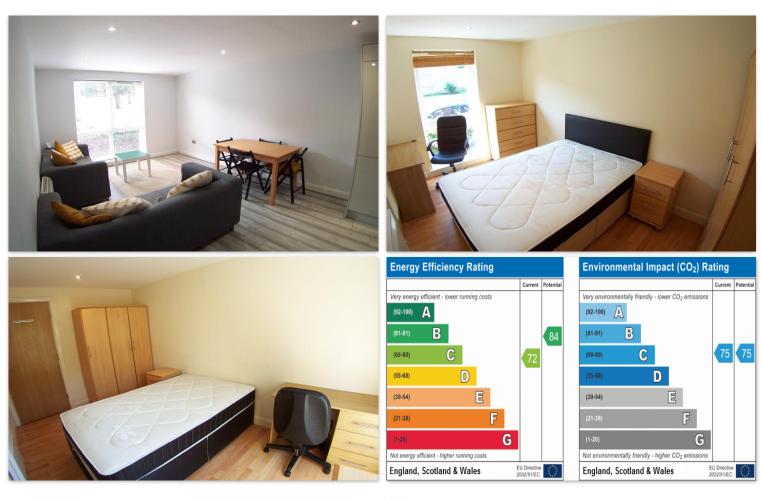

A very smart, light & airy two bedroom ground floor apartment providing very spacious and modern accommodation with secure parking. Located within excellent reach of the main university campus, city centre and Headingley only a short walk away! A MUST SEE! Offered fully furnished with a contemporary interior and ideal for students or professional individuals/couples! A New fitted kitchen installed last year! It also benefits from large double glazing, wall mounted electric heating and parking behind electric security gates (1 space only). A POPULAR PURPOSE BUILT DEVELEOPMENT & NOT TO BE MISSED AND EARLY VIEWING ADVISED.